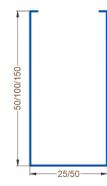

## **Physical Properties:**

Thickness (mm) : 0.7±0.05

Length (mm) : 2400/3000/3600 (±4)

Width (mm) : 25/50 (±1) Height (mm) : 50/100/150 (±1) : Aluminium Material Finish : Powder coated Colour : As per RAL code Gap (mm) : 25/50/75 (±1)