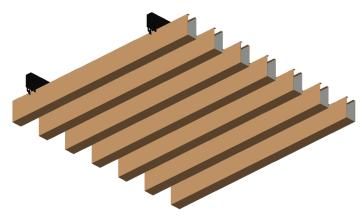

## **Characteristics:**

Gyproc® Metlance™ U Shaped baffles are made of Aluminium and are placed linearly at specific distance to form various patterns. Gyproc® Metlance™ U-shaped Baffles are a perfect fit for spacious rooms. It enhances the elegance & usability of any space. The baffles also enhance the acoustics of the space.

## **Application:**

Offices, Reception Lobby, Conference Rooms, Metro stations, Airports etc.